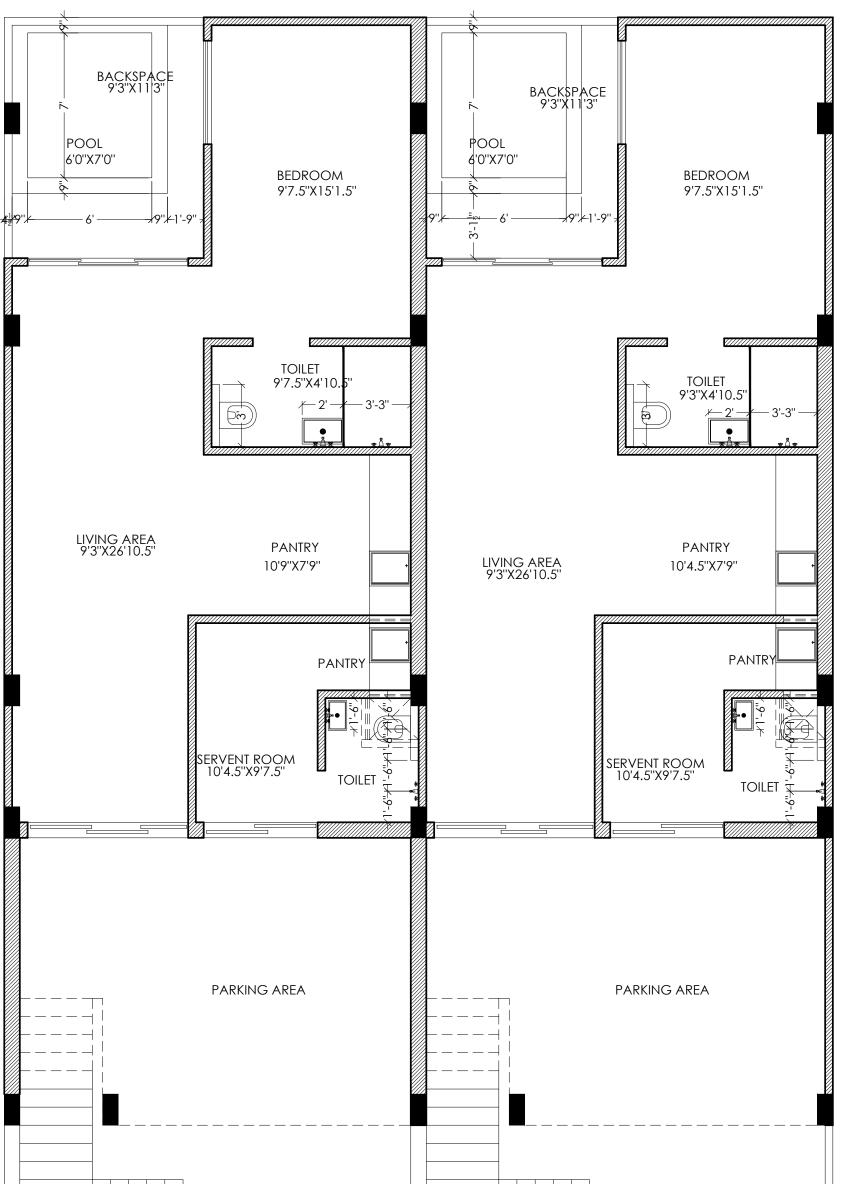

## GROUND FLOOR PLAN

| NOTE :-                                                                                                                                                                                                                                                       |                    | REVISION   | DATE  | PROJECT TITLE                                 |                              | COUNCIL OF ARCHITECTURE REGISTRATION NO.<br>CA-2000-                                                                                                                                          |
|---------------------------------------------------------------------------------------------------------------------------------------------------------------------------------------------------------------------------------------------------------------|--------------------|------------|-------|-----------------------------------------------|------------------------------|-----------------------------------------------------------------------------------------------------------------------------------------------------------------------------------------------|
| * ALL DIMENSIONS TO BE CHECKED ON SITE<br>* NO DIMENSION TO BE SCALED OFF FROM THE DRAWING,<br>ONLY WRITTEN DIMENSION TO BE FOLLOWED                                                                                                                          | 1<br>2<br>3<br>4   |            |       | PROPOSED RESIDENCE FOR MR. SHANTNU JI, JAIPUR |                              | ■ ARCHITECT: AR. KISHOR SINGH<br>B.ARCH , M.C.A., A.I.LA.,A I I V                                                                                                                             |
| * IN THE EVENT OF ANY DISCREPANCIES AND DIFFERENCES<br>BETWEEN ANY ARCHITECTURAL DRAWING OR OTHER ENGG<br>DRAWING OR SITE CONDITIONS OR OTHERWISE IMMEDIATE<br>REFERENCES TO BE MADE TO THE ARCHITECT FOR<br>CLARIFICATION PRIOR TO EXECUTION OF WORK AT SITE | ON SITE INSTRUCTIO |            | TIONS |                                               | SCALE :-                     |                                                                                                                                                                                               |
|                                                                                                                                                                                                                                                               | 2                  |            |       |                                               |                              | <b>K.K.</b> ASSOCIATES<br>ARCHITECTS, BUILDERS, PLANNERS<br>INTERIOR & LANDSCAPE DESIGNERS                                                                                                    |
| <b>LEVEL +0'0"=</b> FROM EXISTING ROAD. LVL.                                                                                                                                                                                                                  | 5                  | DESCIPLINE |       | 1                                             | NORTH                        | CHECKED BY: KISHOR DEALT BY: JATIN                                                                                                                                                            |
| DRG NO.:                                                                                                                                                                                                                                                      |                    |            |       |                                               | DATE :-                      | OFF.ADD 308 ,OKAY PLUS SPACES<br>MALVIYA INDUSTRIAL AREA,JAIPUR                                                                                                                               |
| JOB NO.:                                                                                                                                                                                                                                                      |                    |            |       |                                               | 11-09-2024                   | PH.NO. 99829-21876 , 98280-23888                                                                                                                                                              |
| <b>DRAWING TITLE</b><br>GROUND FLOOR PLAN                                                                                                                                                                                                                     |                    |            |       | ARCHITECTURE IS OUR TRADITION                 | K.K. ASSOCIA<br>MODIFIED LEI | NG AND DESIGN IS THE SOLE PROPERTY OF FIRM<br>TES AND SHALL NOT BE TRACED COPIED REPRODUCED<br>IN OR MADE UNAUTHORISED USE OF IN ANY OTHER<br>HOUT THE WRITTEN PRIOR CONSENT OF THE ARCHITECT |