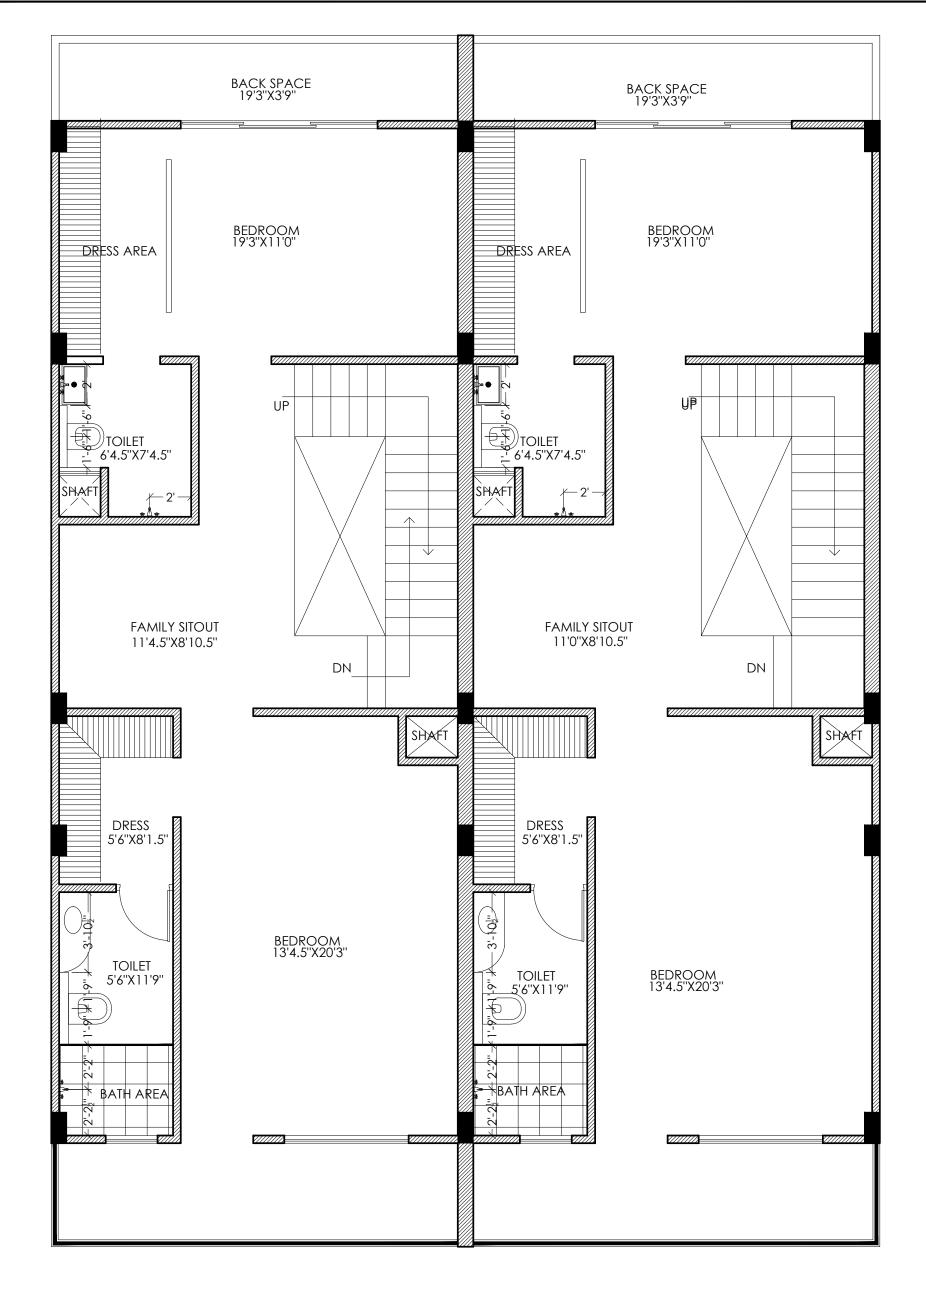

| SECOND FLOOR PLAN                                                                                                                                                                                                                                             |                                         | _     |                                               |                               |                                                                                                                                                                                               |
|---------------------------------------------------------------------------------------------------------------------------------------------------------------------------------------------------------------------------------------------------------------|-----------------------------------------|-------|-----------------------------------------------|-------------------------------|-----------------------------------------------------------------------------------------------------------------------------------------------------------------------------------------------|
| NOTE:-                                                                                                                                                                                                                                                        | REVISION                                | DATE  | PROJECT TITLE                                 |                               | COUNCIL OF ARCHITECTURE REGISTRATION NO.<br>CA-2000-                                                                                                                                          |
| * ALL DIMENSIONS TO BE CHECKED ON SITE  * NO DIMENSION TO BE SCALED OFF FROM THE DRAWING, ONLY WRITTEN DIMENSION TO BE FOLLOWED                                                                                                                               | 3 4                                     |       | PROPOSED RESIDENCE FOR MR. SHANTNU JI, JAIPUR |                               | ■ ARCHITECT: AR. KISHOR SINGH<br>B.ARCH , M.C.A., A.I.I.A., A I I V                                                                                                                           |
| * IN THE EVENT OF ANY DISCREPANCIES AND DIFFERENCES<br>BETWEEN ANY ARCHITECTURAL DRAWING OR OTHER ENGG<br>DRAWING OR SITE CONDITIONS OR OTHERWISE IMMEDIATE<br>REFERENCES TO BE MADE TO THE ARCHITECT FOR<br>CLARIFICATION PRIOR TO EXECUTION OF WORK AT SITE | ON SITE INSTRUCT                        | TIONS |                                               | SCALE:-                       | K.K.ASSOCIATES ARCHITECTS, BUILDERS, PLANNERS INTERIOR & LANDSCAPE DESIGNERS                                                                                                                  |
| LEVEL +0'0"= FROM EXISTING ROAD. LVL.                                                                                                                                                                                                                         | 5 DESCIPLINE                            |       |                                               | NORTH                         | CHECKED BY: KISHOR   DEALT BY: JATIN                                                                                                                                                          |
| DRG NO.:  JOB NO.:                                                                                                                                                                                                                                            | ☐ INTERIOR ☐ CARPENTRY☐ ELECTRICAL☐ POP |       |                                               | <b>DATE :-</b> 11-09-2024     | OFF.ADD 308 ,OKAY PLUS SPACES<br>MALVIYA INDUSTRIAL AREA,JAIPUR<br>PH.NO. 99829-21876 , 98280-23888                                                                                           |
|                                                                                                                                                                                                                                                               | ■ HVAC ■ MARBLE ■ PLUMBING ■ TILING     |       | ARCHITECTURE IS OUR TRADITION                 | K.K. ASSOCIAT<br>MODIFIED LEN | IG AND DESIGN IS THE SOLE PROPERTY OF FIRM<br>TES AND SHALL NOT BE TRACED COPIED REPRODUCED<br>IT OR MADE UNAUTHORISED USE OF IN ANY OTHER<br>HOUT THE WRITTEN PRIOR CONSENT OF THE ARCHITECT |